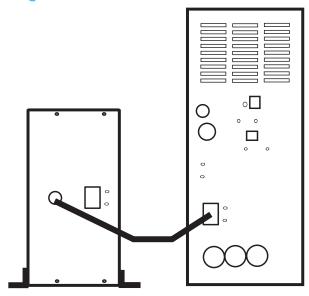

- The battery pack contains lead-acid, gelled, maintenance-free batteries
- The battery pack is connected via the SB50 or SB30 power connector to the UPS device.
- There is a 70A fuse in the battery circuit.

## **EQUIPMENT LOCATION AND CONNECTION:**

Džona Kenedija 11 Beograd - Kaluđerica Srbija +381 11 34 13 442 office@mmelektrolab.com