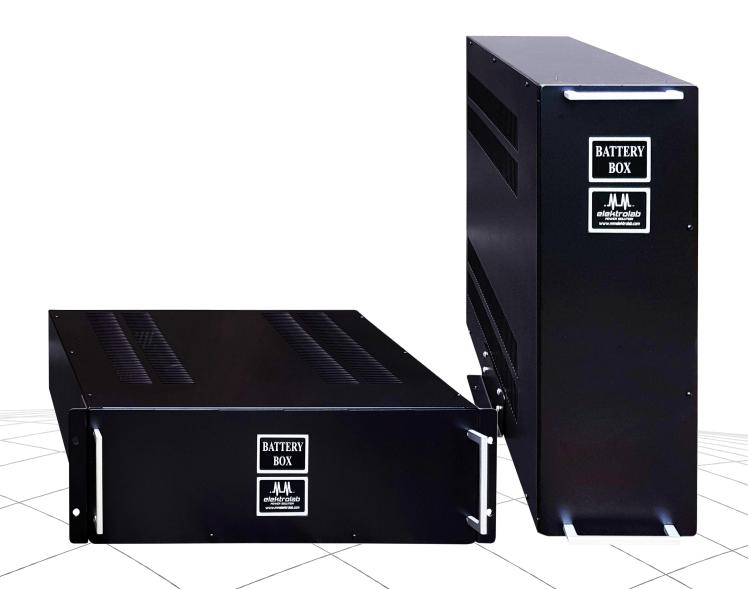

#### **DESCRIPTION:**

- The purpose of the battery pack is to extend the autonomy of the UPS device to battery powered, for the Smart Sinus Ups category
- They can be placed in two positions: Vertical (Tower) / Horizontal (Rack)
- Two categories of battery sets for nominal battery voltages of 36V and 48V
- Models 36V: RT-BK 18-36 / RT-BK 24-36 / RT-BK 27-36 / RT-BK 36-36 compatible for:

Vertical (Tower) model: T12

Models 48V: RT-BK 18-48 / RT-BK 24-48 / RT-BK 27-48 / RT-BK 30-48 compatible for:

Vertical (Tower) models: T15, T22, T32, T52, T62 Horizontal (Rack) models: R22, R30, R32, R52, R62.