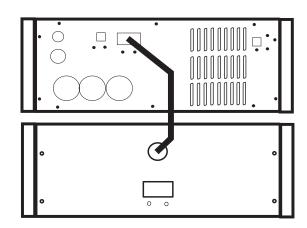

- The battery pack contains lead-acid, gelled, maintenance-free batteries
- The battery pack is connected via the SB50 or SB30 power connector to the UPS device.
- There is a 70A fuse in the battery circuit.

## **EQUIPMENT LOCATION AND CONNECTION:**

Džona Kenedija 11 Beograd - Kaluđerica Srbija +381 11 34 13 442 office@mmelektrolab.com